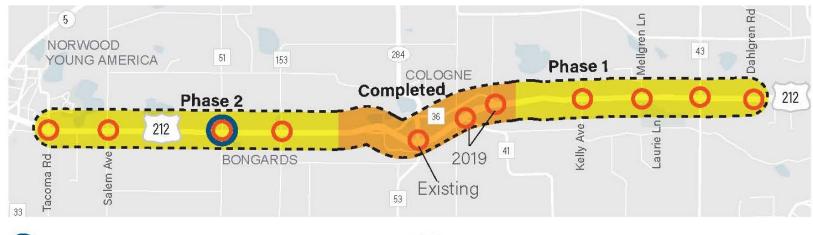

# **US 212 2-lane Gap Projects**

A

R

E

R

()

IJ

- Two phases
  - Phase 1 (Dahlgren Township) Chaska to Cologne
  - Phase 2 (Benton Township) Cologne to Norwood Young America