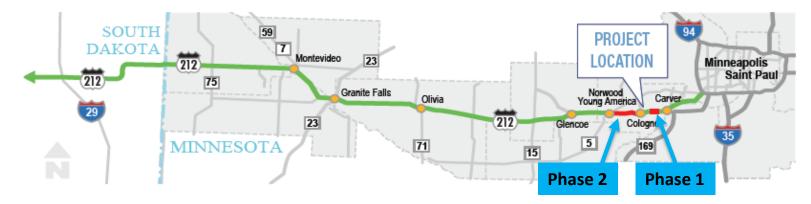

# **US 212 2-lane Gap Projects**

A

R

E

R

()

IJ

- Two phases
  - Phase 1 (Dahlgren Township) Chaska to Cologne
  - Phase 2 (Benton Township) Cologne to Norwood Young America