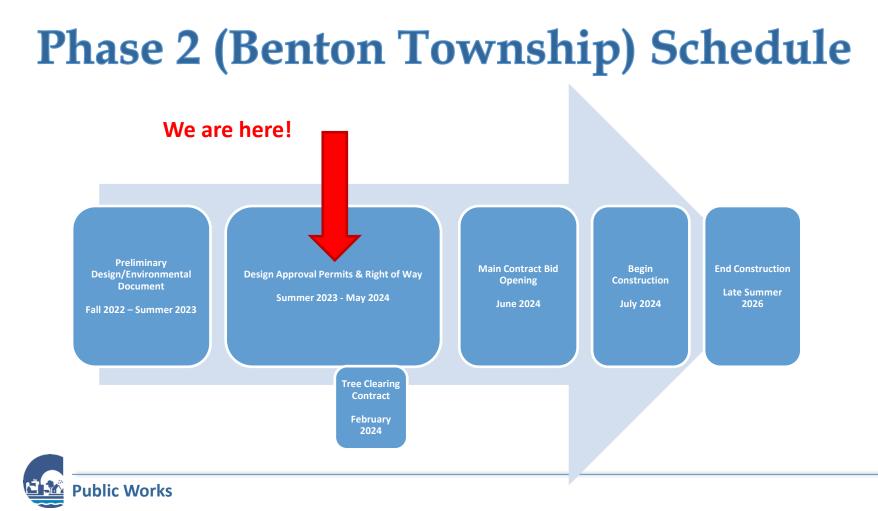

bf{\gamma}$ 





# **Phase 1 (Dahlgren Township) Construction Funding Splits**

| <b>Funding Source</b>               | <u>Amount</u>      |
|-------------------------------------|--------------------|
| Regional Solicitation Federal Funds | \$7,000,000        |
| Federal Freight Funds               | \$7,500,000        |
| MnDOT SRC Funds                     | \$5,050,000        |
| MnDOT Federal Funds                 | \$8,950,000        |
| Carver County Sales Tax Funds       | <u>\$2,100,000</u> |
| Total                               | \$30,600,000       |





## Phase 1 (Dahlgren Township) Remaining Work

- Pavement Settlement Correction (aka "The Dip")
- Punch List Items
- Eminent Domain on 2 Parcels



 $\bigcap$ 

A

R

 $\mathbf{V}$ 

E

R

С

()

IJ

N

 $\mathbf{\gamma}$ 





## Phase 2 (Benton Township) Cost Estimate

| Project Tasks                         | <u>Amount</u> |
|---------------------------------------|---------------|
| Preliminary Design & Environmental    | \$1,600,000   |
| Final Design                          | \$2,250,000   |
| Right of Way Acquisition              | \$2,850,000   |
| Construction                          | \$61,300,000  |
| Risk for Unknown Costs                | \$3,900,000   |
| Construction Administration (In Kind) | *             |
| Total                                 | \$71,900,000  |



\*The MnDOT Eden Prairie construction office has indicated a willingness to perform this work.

#### **Phase 2 (Benton Township) Funding Splits**

| <b>Funding Source</b>                  | Amount             |
|-----------------