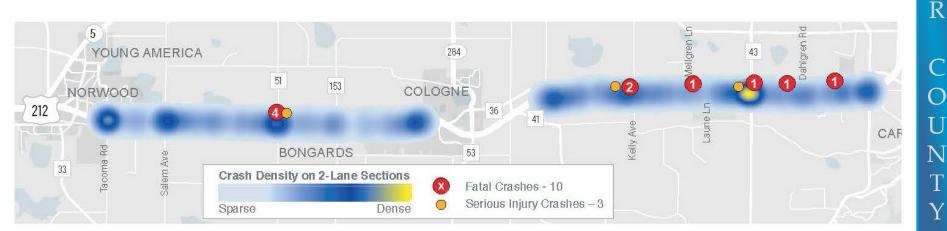

#### Crashes

Within the project area, there have been **ten reported traffic fatalities** and three severe crashes involving life-threatening injuries (2009-2019).